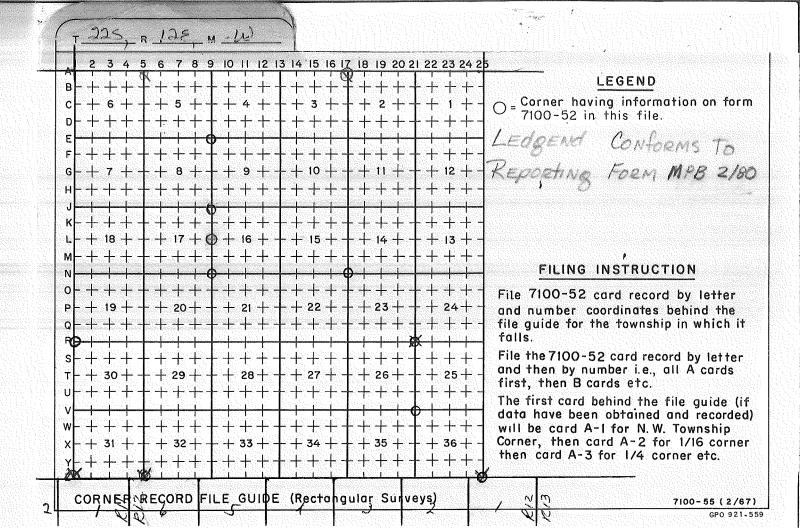

| Index File No. 1-9  T 22.5 R. 12 E  Merid. 16/1/19 me He | CORNER RECORD (SEARCH) Tract of  (Ref. FSM 7151.4) Survey N  R.D. Fort Rock County Deschut  N.F. Deschutes State Organ | yo No. <u>C-O</u>               |
|----------------------------------------------------------|------------------------------------------------------------------------------------------------------------------------|---------------------------------|
| CORNER DIAGRAM                                           | DESCRIBE CORNER MONUMENT FOUND                                                                                         | <del></del>                     |
| 16                                                       |                                                                                                                        | 2                               |
|                                                          | DESCRIBE BEARING TREES OR OTHER OFFICIAL ACCESSO                                                                       | DRIES FOUND                     |
|                                                          | Tree W/ metal tag-<br>6 2 blaged trees                                                                                 |                                 |
| PHOTO IDENTIFICATION DATA Photo No.                      |                                                                                                                        |                                 |
| Filed At. Object Ident.                                  | DESCRIBE CORNER LOCATION RELATIVE TO NEAR-BY FEA                                                                       | ATURES ALSO HOW TO REACH CORNER |
| Ident. By Signature                                      | -                                                                                                                      |                                 |
| PLANE COORDINATE POSITION DATA                           |                                                                                                                        |                                 |
| State Zone X                                             |                                                                                                                        |                                 |
| Y<br>Estab. By                                           |                                                                                                                        |                                 |
| Agency                                                   | 8                                                                                                                      |                                 |
| Signature<br>?                                           | Title Division Headquarters                                                                                            | Date 7100-52 (3/68)<br>10/74 5  |